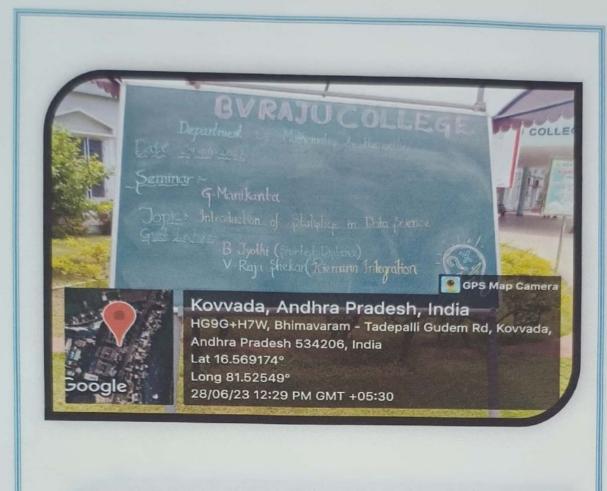

### REPORT

Guest lecture was conducted by the Department of Mathematics & Humanities on 28/06/2023 from 10 AM to 1 PM. This is organized under MOU-faculty exchange program between the institutional departments. Today's guest speaker Dr. B. Jyothi, Professor, Mathematics, DNR(A) College has taken a lecture on topic "SHORTEST DISTANCE" for first year students which is from the existing curriculum.

The guest speaker explained about the skew lines and the three methods in it and practicing the problems with students. The lecture also continued about the positivity's and reach ability's and opportunities in core technical areas with authenticated explanation.