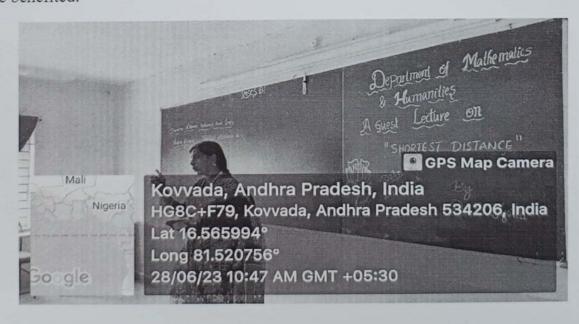

### REPORT

Guest lecture was conducted by the Department of Mathematics & Humanities on 28/06/2023 from 10 AM to 1 PM. This is organized under MOU-faculty exchange program between the institutional departments. Today's guest speaker Dr. B. Jyothi, Professor, Mathematics, DNR(A) College has taken a lecture on topic "SHORTEST DISTANCE" for first year students which is from the existing curriculum.

The guest speaker explained about the skew lines and the three methods in it and practicing the problems with students. The lecture also continued about the positivity's and reach ability's and opportunities in core technical areas with authenticated explanation.