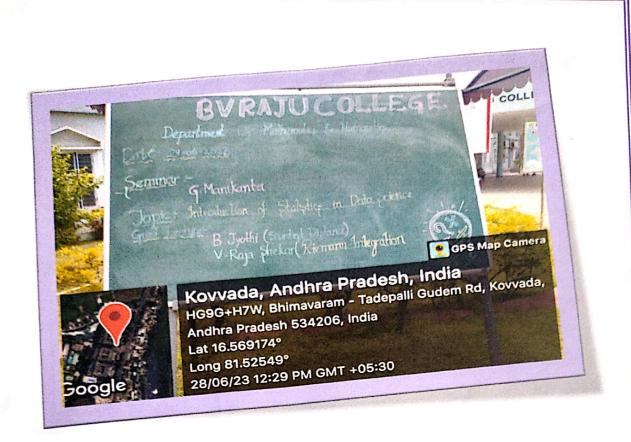

Sub: Request to permit us to conduct GUEST LECTURE's on 28-06-2023

Our department, department of Mathematics & Humanities has planned to conduct "GUEST LECTURE's" for first & second year students on 28<sup>th</sup> June, 2023. Hence we request you to grant permission to organize this event.

#### CIRCULAR

27 JUNE, 2023

It is informed that the department of Mathematics & Humanities is going to conduct an activity "GUEST LECTURE" on 28/03/2023 for all B.Sc. Mathematics students through Mathematics Club. Therefore, interested students are requested to participate in this program.

### TOPIC'S -

- "SHORTEST DISTANCE" for first year's
- "RIEMANN INTEGRATION" for second year's

LEW NOT

Vice- Principal

Principal

26<sup>th</sup> JUNE,2023

To The Principal, D N R College, Bhimayaram.

Sir,

### REPORT

Guest lecture was conducted by the Department of Mathematics & Humanities on 28/06/2023 from 10 AM to 1 PM. This is organized under MOU-faculty exchange program between the institutional departments. Today's guest speaker Dr. B. Jyothi, Professor, Mathematics, DNR(A) College has taken a lecture on topic "SHORTEST DISTANCE" for first year students which is from the existing curriculum.

The guest speaker explained about the skew lines and the three methods in it and practicing the problems with students. The lecture also continued about the positivity's and reach ability's and opportunities in core technical areas with authenticated explanation.