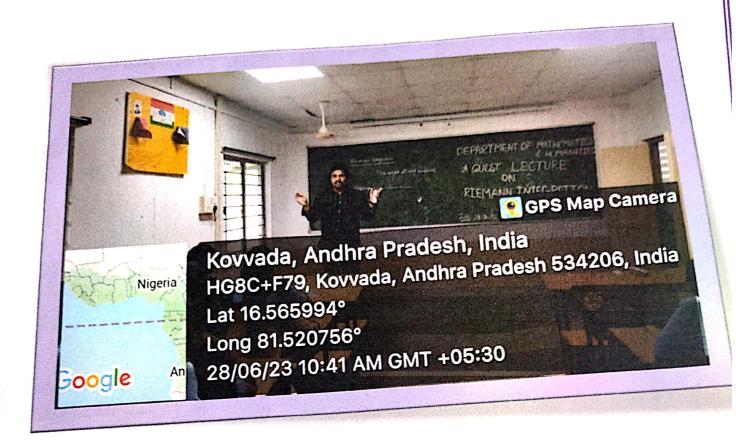

### TOPIC'S -

- "SHORTEST DISTANCE" for first year's
- "RIEMANN INTEGRATION" for second year's

HOD

**Vice-** Principal

Principal

26th JUNE, 2023

To The Principal, D N R College, Bhimavaram.

Sir,

Sub: Invitation for a guest lecture

We requested you to depute Mr.V. Raja Sekhar, associate professor, Department of Mathematics of your college to give "GUEST LECTURE" in our college on 28-06-2023. This activity is a part of the MOU existed earlier between institutional departments.