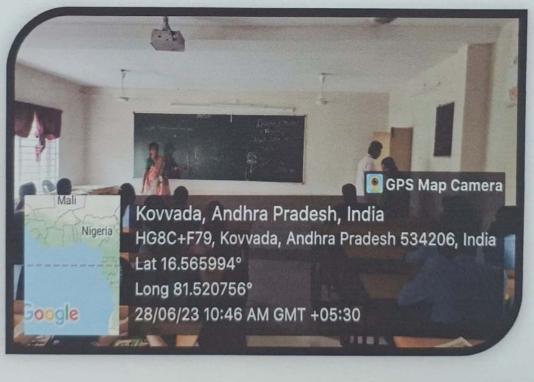

### REPORT

Guest lecture was conducted by the Department of Mathematics & Humanities on 28/06/2023 from 10 AM to 1 PM. This is organized under MOU-faculty exchange program between the institutional departments. Today's guest speaker Dr. B. Jyothi, Professor, Mathematics, DNR(A) College has taken a lecture on topic "SHORTEST DISTANCE" for first year students which is from the existing curriculum.