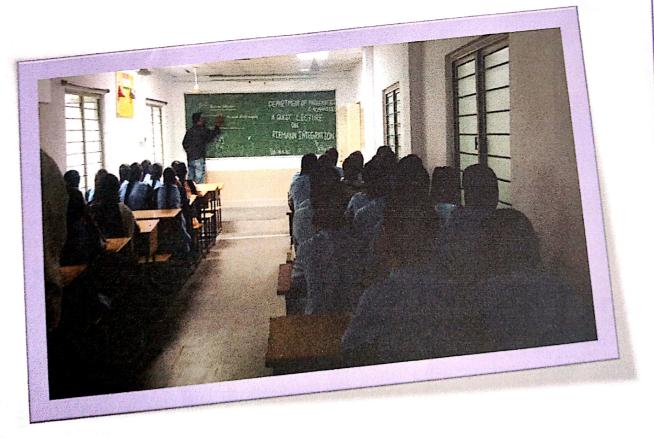

### REPORT

Guest lecture was conducted by the Department of Mathematics & Humanities on 28/06/2023 from 10 AM to 1 PM. This is organized under MOU-faculty exchange program between the institutional departments. Today's guest speaker Dr. B. Jyothi, Professor, Mathematics, DNR(A) College has taken a lecture on topic "SHORTEST DISTANCE" for first year students which is from the existing curriculum.

The guest speaker explained about the skew lines and the three methods in it and practicing the problems with students. The lecture also continued about the positivity's and reach ability's and opportunities in core technical areas with authenticated explanation.

After her lecture the students were given time to interact with her. Students felt that the session was more informative and interactive. At the end of the session (GUEST LECTURE), few students give their feedback and explained how they were benefited.