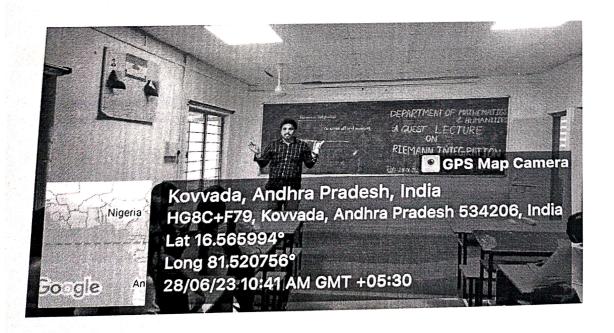

#### CIRCULAR

27 JUNE, 2023

It is informed that the department of Mathematics & Humanities is going to conduct an activity "GUEST LECTURE" on 28/03/2023 for all B.Sc. Mathematics students through Mathematics Club. Therefore, interested students are requested to participate in this program.

### TOPIC'S -

- "SHORTEST DISTANCE" for first year's
- "RIEMANN INTEGRATION" for second year's

LEW NOT

Vice- Principal

Principal

26<sup>th</sup> JUNE,2023

To The Principal, D N R College, Bhimayaram.

Sir,

### REPORT

Guest lecture was conducted by the Department of Mathematics & Humanities on 28/06/2023 from 10 AM to 1 PM. This is organized under MOU-faculty exchange program between the institutional departments. Today's guest speaker Dr. B. Jyothi, Professor, Mathematics, DNR(A) College has taken a lecture on topic "SHORTEST DISTANCE" for first year students which is from the existing curriculum.

The guest speaker explained about the skew lines and the three methods in it and practicing the problems with students. The lecture also continued about the positivity's and reach ability's and opportunities in core technical areas with authenticated explanation.