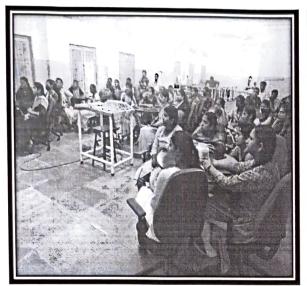

### REPORT

Guest lecture was conducted by the Department of Mathematics & Humanities on 28/06/2023 from 10 AM to 1 PM. This is organized under MOU-faculty exchange program between the institutional departments. Today's guest speaker Dr. B. Jyothi, Professor, Mathematics, DNR(A) College has taken a lecture on topic "SHORTEST DISTANCE" for first year students which is from the existing curriculum.

The guest speaker explained about the skew lines and the three methods in it and practicing the problems with students. The lecture also continued about the positivity's and reach ability's and opportunities in core technical areas with authenticated explanation.

After her lecture the students were given time to interact with her. Students felt that the session was more informative and interactive. At the end of the session (GUEST LECTURE), few students give their feedback and explained how they were benefited.