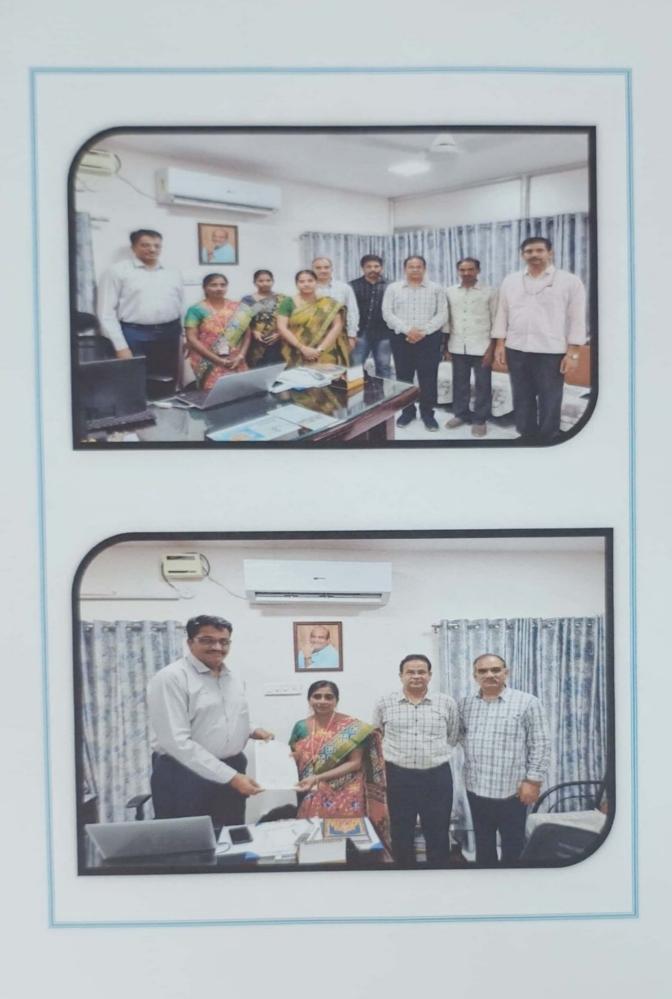

### REPORT

Guest lecture was conducted by the Department of Mathematics & Humanities on 28/06/2023 from 10 AM to 1 PM. This is organized under MOU-faculty exchange program between the institutional departments. Today's guest speaker Dr. B. Jyothi, Professor, Mathematics, DNR(A) College has taken a lecture on topic "SHORTEST DISTANCE" for first year students which is from the existing curriculum.

The guest speaker explained about the skew lines and the three methods in it and practicing the problems with students. The lecture also continued about the positivity's and reach ability's and opportunities in core technical areas with authenticated explanation.

After her lecture the students were given time to interact with her. Students felt that the session was more informative and interactive. At the end of the session (GUEST LECTURE), few students give their feedback and explained how they were benefited.