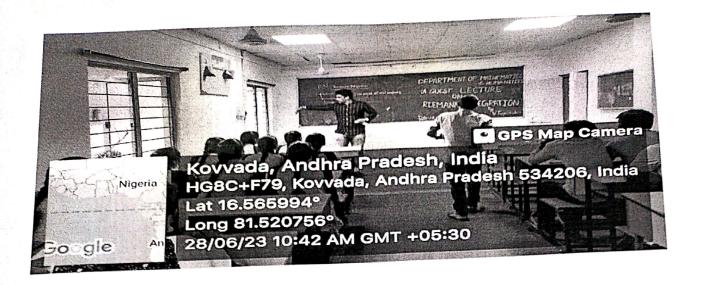

### REPORT

Guest lecture was conducted by the Department of Mathematics & Humanities on 28/06/2023 from 10 AM to 1 PM. This is organized under MOU-faculty exchange program between the institutional departments. Today's guest speaker Dr. B. Jyothi, Professor, Mathematics, DNR(A) College has taken a lecture on topic "SHORTEST DISTANCE" for first year students which is from the existing curriculum.

The guest speaker explained about the skew lines and the three methods in it and practicing the problems with students. The lecture also continued about the positivity's and reach ability's and opportunities in core technical areas with authenticated explanation.

After her lecture the students were given time to interact with her. Students felt that the session was more informative and interactive. At the end of the session (GUEST LECTURE), few students give their feedback and explained how they were benefited.