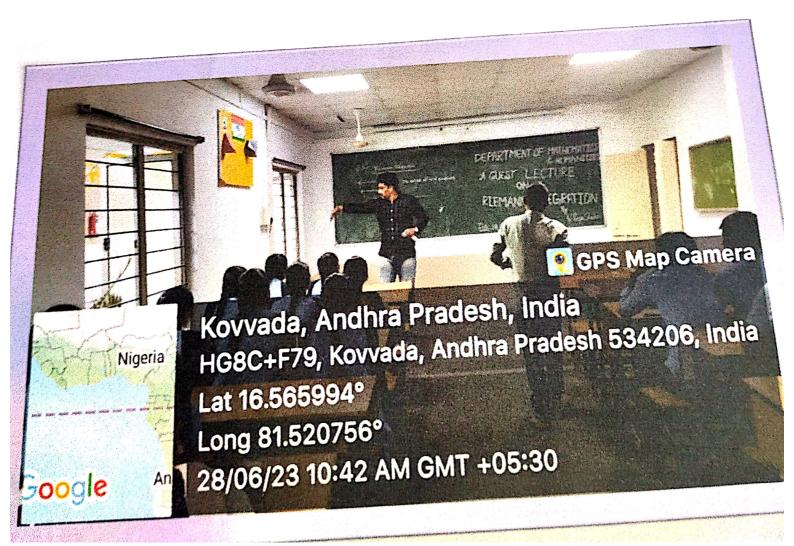

Sub: Request to permit us to conduct GUEST LECTURE's on 28-06-2023

Our department, department of Mathematics & Humanities has planned to conduct "GUEST LECTURE's" for first & second year students on 28<sup>th</sup> June, 2023. Hence we request you to grant permission to organize this event.

#### CIRCULAR

27 JUNE, 2023

It is informed that the department of Mathematics & Humanities is going to conduct an activity "GUEST LECTURE" on 28/03/2023 for all B.Sc. Mathematics students through Mathematics Club. Therefore, interested students are requested to participate in this program.

### TOPIC'S -

- "SHORTEST DISTANCE" for first year's
- "RIEMANN INTEGRATION" for second year's

LEW NOT

Vice- Principal

Principal

26<sup>th</sup> JUNE,2023

To The Principal, D N R College, Bhimayaram.

Sir,

### REPORT

Guest lecture was conducted by the Department of Mathematics & Humanities on 28/06/2023 from 10 AM to 1 PM. This is organized under MOU-faculty exchange program between the institutional departments. Today's guest speaker Dr. B. Jyothi, Professor, Mathematics, DNR(A) College has taken a lecture on topic "SHORTEST DISTANCE" for first year students which is from the existing curriculum.

The guest speaker explained about the skew lines and the three methods in it and practicing the problems with students. The lecture also continued about the positivity's and reach ability's and opportunities in core technical areas with authenticated explanation.