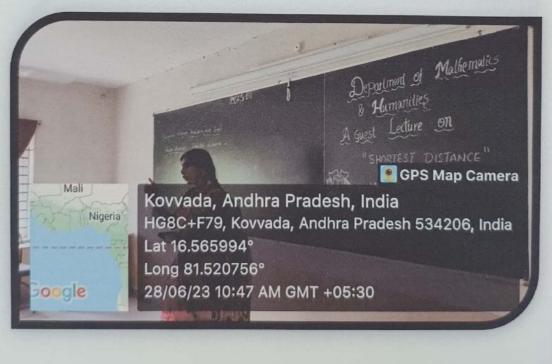

### REPORT

Guest lecture was conducted by the Department of Mathematics & Humanities on 28/06/2023 from 10 AM to 1 PM. This is organized under MOU-faculty exchange program between the institutional departments. Today's guest speaker Dr. B. Jyothi, Professor, Mathematics, DNR(A) College has taken a lecture on topic "SHORTEST DISTANCE" for first year students which is from the existing curriculum.

The guest speaker explained about the skew lines and the three methods in it and practicing the problems with students. The lecture also continued about the positivity's and reach ability's and opportunities in core technical areas with authenticated explanation.