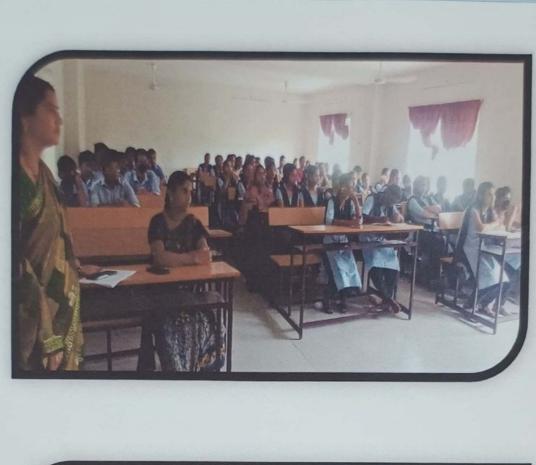

### REPORT

Guest lecture was conducted by the Department of Mathematics & Humanities on 28/06/2023 from 10 AM to 1 PM. This is organized under MOU-faculty exchange program between the institutional departments. Today's guest speaker Dr. B. Jyothi, Professor, Mathematics, DNR(A) College has taken a lecture on topic "SHORTEST DISTANCE" for first year students which is from the existing curriculum.

After her lecture the students were given time to interact with her. Students felt that the session was more informative and interactive. At the end of the session (GUEST LECTURE), few students give their feedback and explained how they were benefited.