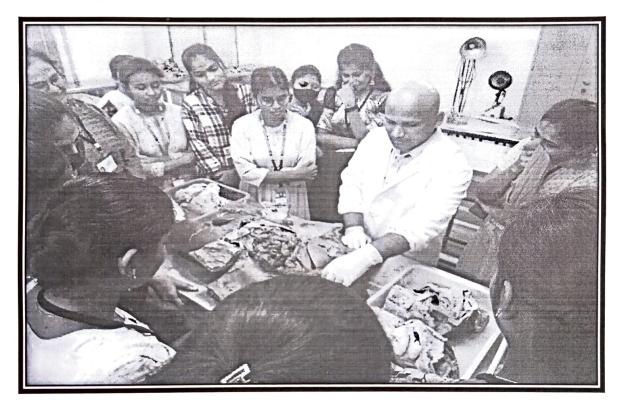

## **ABSTRACT**

| S.N<br>o. | Organisation with which MoU is signed                                   | Date of Signing<br>MoU | Duration | Details of activities under MOU                                                                                                                | Page<br>Nos. |
|-----------|-------------------------------------------------------------------------|------------------------|----------|------------------------------------------------------------------------------------------------------------------------------------------------|--------------|
| 1         | Indian Institute of<br>Chemical Technology<br>(CSIR-IICT),<br>Hyderabad | 16-05-2022             | 3 YEARS  | Bioinformatics & Cheminformatics Course under which the students learned about the molecular modeling using different Softwares, Docking etc., | 2 to 6       |
| 2         | DNR Autonomous<br>College                                               | 06-08-2022             | 5 YEARS  | Guest Lecture by Dr.B.  Jyothi,HOD,Department of Maths                                                                                         | 7 to 19      |
| 3         | DNR Autonomous<br>College                                               | 06-08-2022             | 5 YEARS  | Guest Lecture By Mr.V.Raja Sekhar,<br>Department of Maths                                                                                      | 20 to 33     |
| 4         | Vishnu Dental<br>College                                                | 25-08-2022             | 5 YEARS  | Anatomy and Physiology Lab Visit                                                                                                               | 34 to 45     |